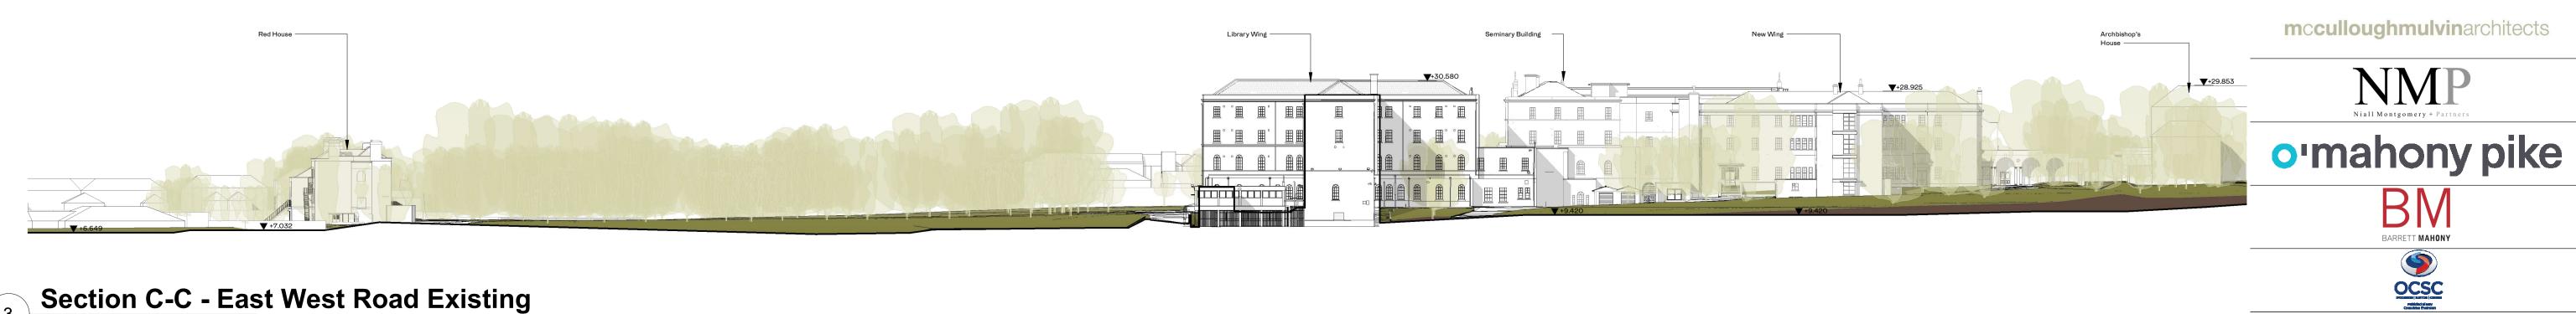

**Section C-C - East West Road Existing** 1:500

## DRAWING **Contiguous Elevations & Sections - Existing**

Holy Cross College, Clonliffe Road, Dublin 3 and Drumcondra Road Lower, Drumcondra, Dublin 9

LOCATION

950654

A1

SCALE@ A1:

▼+29.520 Holy Cross College SHD