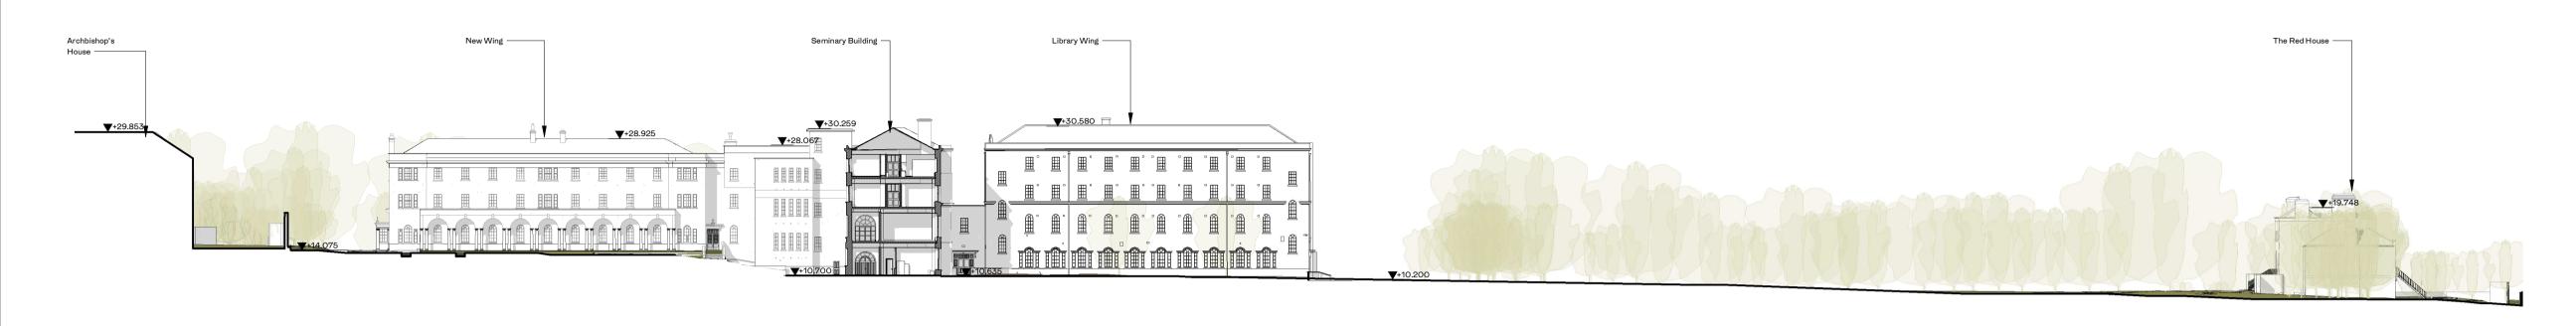

## DRAWING **Contiguous Elevations & Sections - Existing**

Holy Cross College, Clonliffe Road, Dublin 3 and Drumcondra Road Lower, Drumcondra, Dublin 9

LOCATION

950654

A1

SCALE@ A1:

▼+29.520 Holy Cross College SHD

CWTC Multi Family ICAV acting on behalf of its sub-fund DBTR DR1 Fund PROJECT NAME

APPLICANT NAME

Archbishop's House —