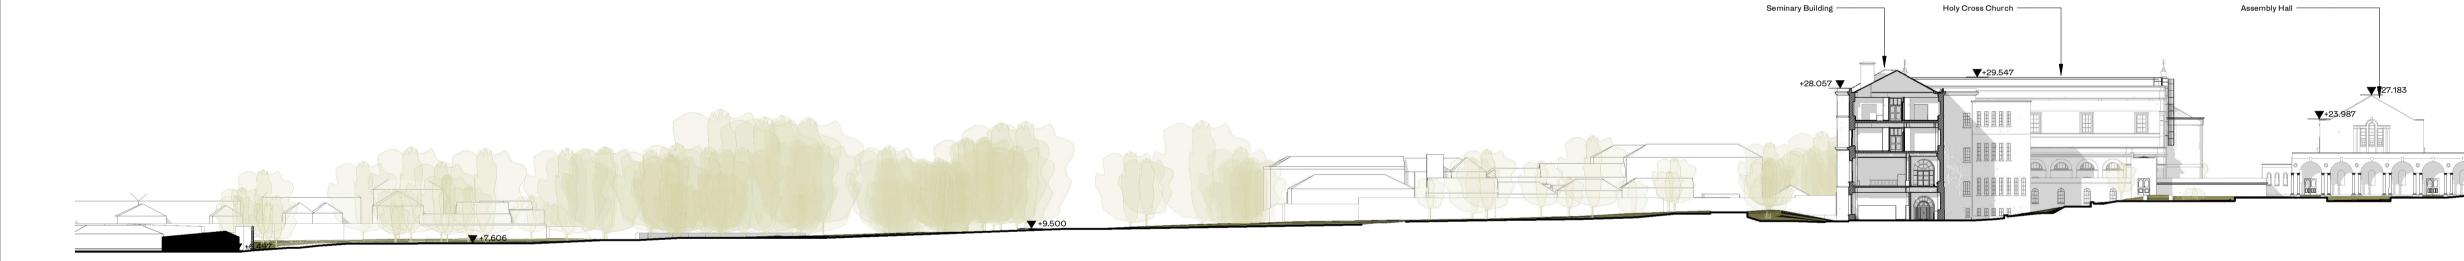

## DRAWING **Contiguous Elevations & Sections - Existing**

Holy Cross College, Clonliffe Road, Dublin 3 and Drumcondra Road Lower, Drumcondra, Dublin 9

LOCATION

950654

A1

SCALE@ A1:

▼+29.520 Holy Cross College SHD